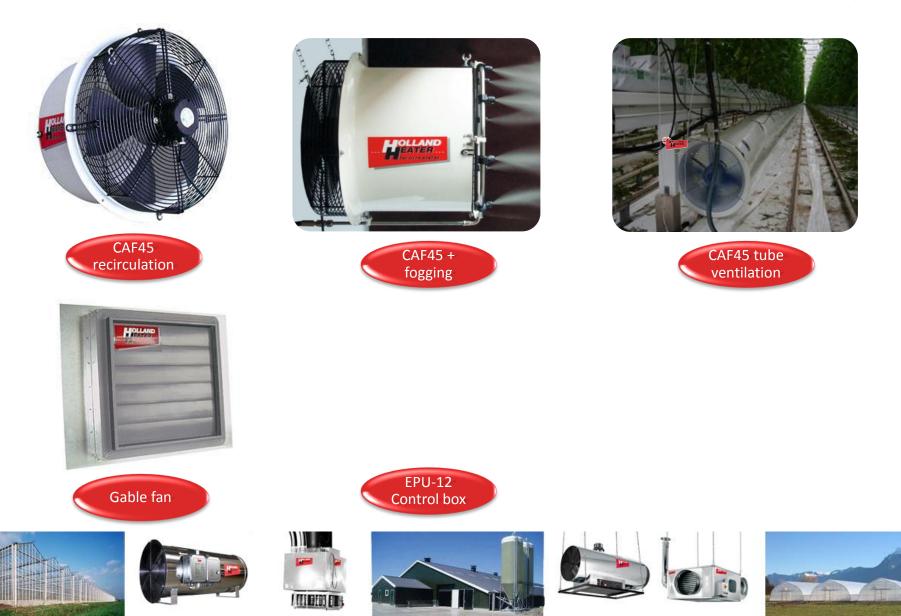

il fired heater
- Product certification Ukraine
- Introduction ERP-software PRODIN



- Expanding and exploring the export countries by 15%
- Introduction indirect IFH- oil fired heater
- Introduction control systems recirculation fans and heaters



- Expanding and exploring the export countries 15%
- Introduction intelligent heater management system



#### **Holland Heater benefits**

## **Holland Heater Benefits**





## Improved Environment, more crop, better flock





## **Holland Heater product range:**



















# Holland Heater product range ventilation systems:

















# Holland Heater product range: Gas fired heaters



# Holland Heater product range: Oil fired heaters





## **Holland Heater product range**

# **Compact air fan systems and accessoires**





## Holland Heater product applications:



|              | Capacity<br>(kW)                            | Poultry | Pig | Greenhouse | (Vegetable)<br>storage |
|--------------|---------------------------------------------|---------|-----|------------|------------------------|
| HH-range     | 17 / 28 / 35 / 58 / 93<br>128               |         |     | ٧          |                        |
| HHB-range    | 40 / 70 / 100 / 120                         | V       | v   | ۷          |                        |
| HHV-range    | 20 / 40                                     |         | ٧   | v          |                        |
| HHO-range    | 40 / 60 / 80 / 100 / 120                    | V       | ٧   | ٧          |                        |
| LowNox-serie | 93 / 128