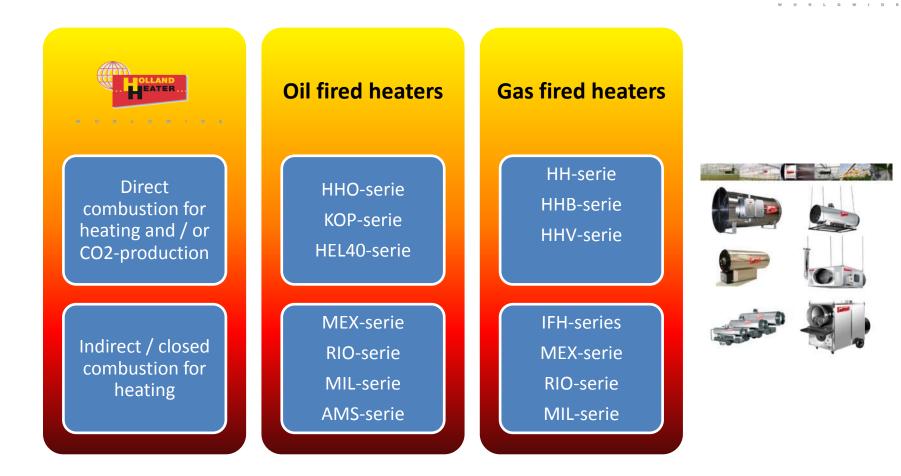

# Holland Heater product range: Gas fired heaters

# Holland Heater product range: Oil fired heaters

## **Holland Heater product range**