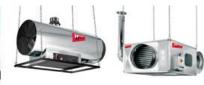

# Holland Heater product range: Gas fired heaters

# Holland Heater product range: Oil fired heaters