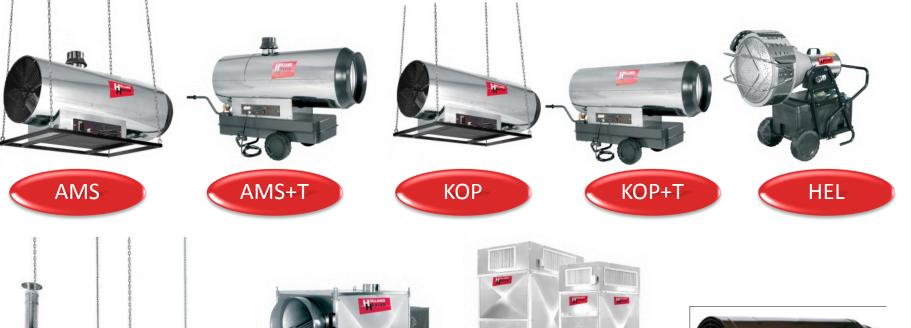

# Holland Heater product range: Oil fired heaters

## **Holland Heater product range**

# **Compact air fan systems and accessoires**