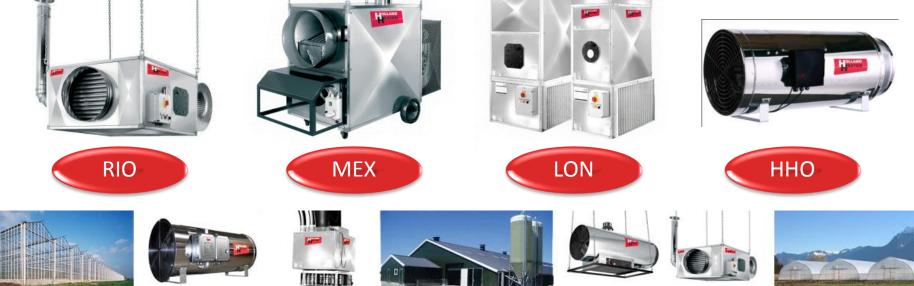

# Holland Heater product range ventilation systems:

## **Holland Heater product range**