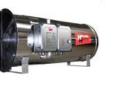

/ 71,3 / 80,6                          | v       |     | ٧          | V                      |
| KOP-range    | 16,5 / 20 / 30 / 40 / 50<br>/ 60 / 80 / 105 | v       | v   |            |                        |
| RIO-range    | 52 / 91 / 115 / 156                         |         |     | ۷          | V                      |
| MEX-range    | 134,2 / 174,8 / 220,9                       |         |     | ۷          | V                      |
| LON-range    | 34 / 52 / 72 / 91 / 115<br>/ 156 / 196      |         |     | ٧          | v                      |
| HEL-range    | 40                                          |         |     |            | V                      |
| MIL-range    | 165 / 328 / 395 / 459 /<br>522 / 587 / 655  |         |     | ٧          | v                      |













17

THANK YOU !