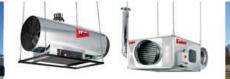

# Holland Heater product range: Gas fired heaters

# Holland Heater product range: Oil fired heaters