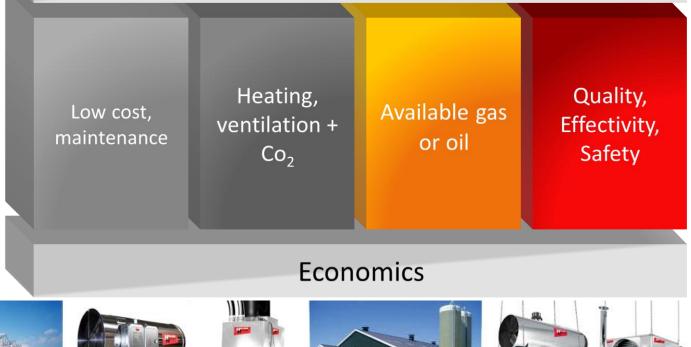

#### **Holland Heater benefits**

## **Holland Heater Benefits**

## Improved Environment, more crop, better flock

Quality, efficiency, reliability and safety

The equipment is constructed robustly and logically, ready for use under demanding conditions and at the lowest maintenance costs.

The equipment offers you the best price/quality ratio