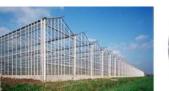

5 / 71,3 / 80,6                          | v       |     | ٧          | V                      |
| KOP-range    | 16,5 / 20 / 30 / 40 / 50<br>/ 60 / 80 / 105 | v       | v   |            |                        |
| RIO-range    | 52 / 91 / 115 / 156                         |         |     | ۷          | V                      |
| MEX-range    | 134,2 / 174,8 / 220,9                       |         |     | ۷          | V                      |
| LON-range    | 34 / 52 / 72 / 91 / 115<br>/ 156 / 196      |         |     | ٧          | v                      |
| HEL-range    | 40                                          |         |     |            | V                      |
| MIL-range    | 165 / 328 / 395 / 459 /<br>522 / 587 / 655  |         |     | ٧          | v                      |













17

THANK YOU !