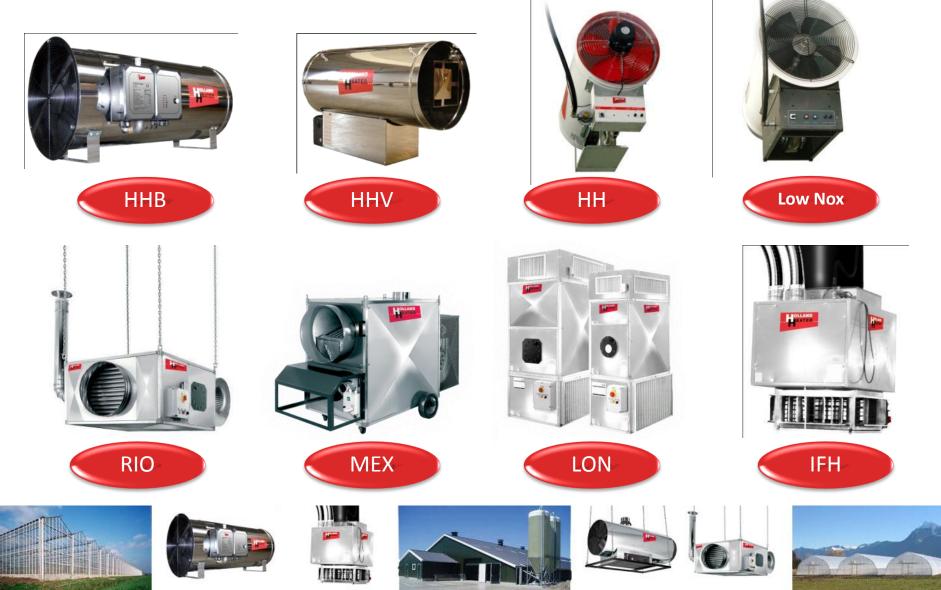

# Holland Heater product range: Gas fired heaters

# Holland Heater product range: Oil fired heaters

## **Holland Heater product range**