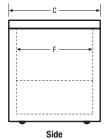

#### **Product Dimensions**

Exterior -

 A - Height (Including Casters)
 36-11/16"

 B - Width
 42-3/4"

 C - Depth
 21-3/4"

 Interior 21-3/4"

 D-Height
 28-13/16"

 E-Width
 36"

 F-Depth
 16-1/2"

 G-Height
 10"

 H-Width
 11-1/8"