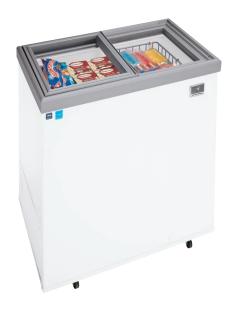

# Ice Cream Freezer

### 8.8 Cubic Feet Capacity

Cold Control Capable of +10 Degrees Fahrenheit For Hand Dipping Ice Cream

#### **Defrost Drain**

**Heavy-Duty Casters** 

Heavy-Duty Cooling System, NSF®-Certified Performance

NSF®-Certified For Food Service Applications

# 8.8 Cu. Ft. Commercial, Food Service Grade

#### More Easy-To-Use Features

NSF®-Certified Thermometer

Sealed Cabinet Interior For Easy Cleaning

Sliding Glass Lid With Lock

Heavy-Duty, NSF®-Certified Wire Storage Baskets