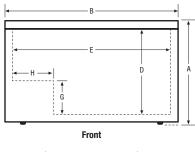

#### **Product Dimensions**

Exterior -

 A - Height (Including Casters)
 36-11/16"

 B - Width
 42-3/4"

 C - Depth
 21-3/4"

 Interior 21-3/4"

 D-Height
 28-13/16"

 E-Width
 36"

 F-Depth
 16-1/2"

 G-Height
 10"

 H-Width
 11-1/8"